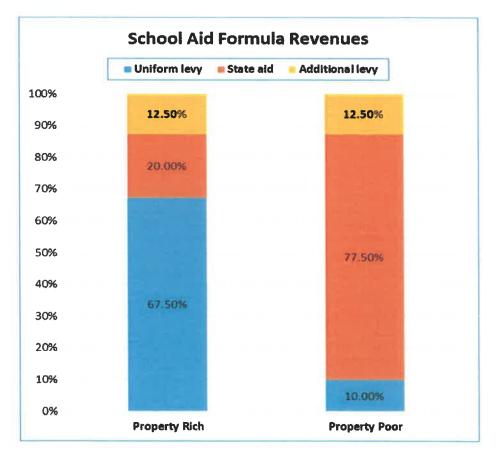

|

## Sioux City Community School District School Nutrition Fund

## Sioux City Community School District School Aid Formula Revenues

School aid formula revenues are determined in sections 6-9 of the Department of Management's aid and levy worksheet.

School aid formula generates most of the District's spending authority.

#### School aid formula revenues - three components:

1. Uniform Levy - \$5.40 per \$1,000 of taxable valuation that fills base of foundation level.

2. State Foundation Aid - funds up to foundation level, revenues for state categorical supplements, and provides additional property tax relief.

#### **Uniform Levy + State Foundation Aid = Foundation Level (87.5%)**

3. Additional Levy - funds remainder of combined district cost after uniform levy and state aid.



Property tax replacement payment (PTRP) reduces the additional levy portion.

Basic formula: Student enrollment x cost per student.

## Sioux City Community School District General Fund Revenues

#### School Aid Formula:

State foundation aid Uniform levy Additional levy

#### **Discretionary Revenues:**

Instructional support program:

- 1. Property tax (FY22 7.1%, FY23 7.55%) (maximum 10.0%)
- 2. Income surtax (income surtax is a funding source used to replace property tax)

FY19 3% FY20 3%

FY21 2%

FY22 3%

FY23 3%

3. State aid (not funded since FY2011)

Dropout and dropout prevention (At-Risk) Levy

Cash reserve levy (no increase in spending authority)

#### **Miscellaneous Revenues:**

State grants Federal grants Local revenue Tuition from other districts

## Sioux City Community