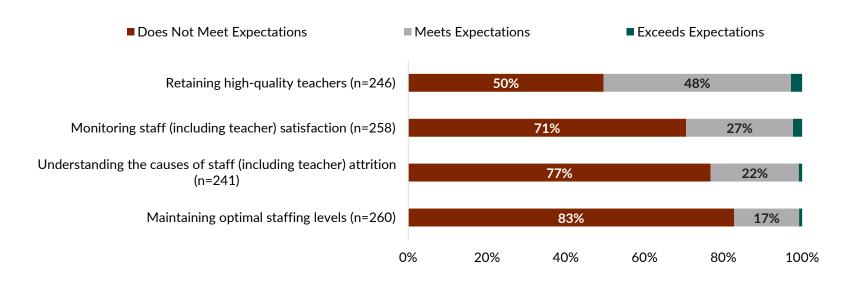

| 3.56          |
| Exploring alternative disciplinary practices      | 3.56          |
| Fostering a positive district culture and climate | 3.44          |
| Developing students' social-emotional skills      | 3.33          |





# **KEY FINDINGS: RESOURCES AND OPERATIONS**

The majority of participants indicate that the district underperforms in its efforts to maintain optimal staffing levels and to mitigate staff attrition.

- Although maintaining optimal staffing levels is the highest-rated district priority, 83% of participants report that the district does not meet expectations in this regard.
- Similarly, staff members indicate district performance in monitoring staff satisfaction (71%) and in understanding the causes of staff attrition (77%) should be improved.





### PRIORITY AND PERFORMANCE – ALL SUBCONSTRUCTS

### **Subconstructs by Priority and Performance**

- ▲ District Leadership
- Teaching and Learning: College and Career Readiness
- ◆ Teaching and Learning: Evaluating Programs
- District Culture: Building Safe and Supportive Environments
- District Culture: Engaging Families and Communities
- ★ Resources and Operations: Recruiting, Developing, and Retaining Talent
- Resources and Operations:
   Improving Operations





# RECOMMENDATIONS

# RECOMMENDATIONS

- SCCSD should evaluate the implementation and outcomes of programs meant to address student behavior. Participants suggest that the district can better make use of data to assess program impact on student behavior. Further, even though most participants believe that the district mee