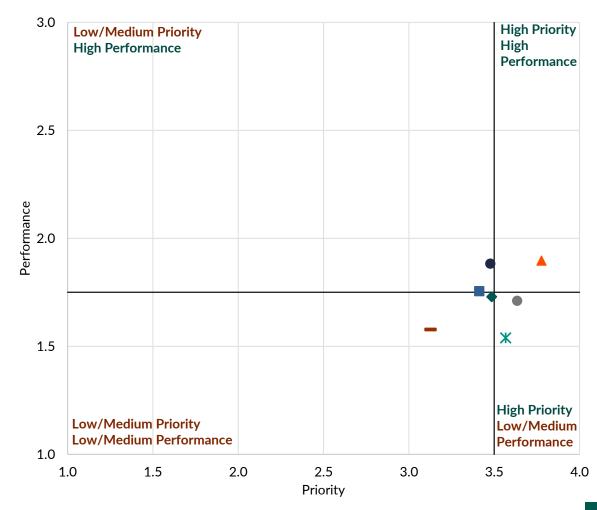

optimal staffing levels is the highest-rated district priority, 83% of participants report that the district does not meet expectations in this regard.
- Similarly, staff members indicate district performance in monitoring staff satisfaction (71%) and in understanding the causes of staff attrition (77%) should be improved.





### PRIORITY AND PERFORMANCE – ALL SUBCONSTRUCTS

### **Subconstructs by Priority and Performance**

- ▲ District Leadership
- Teaching and Learning: College and Career Readiness
- ◆ Teaching and Learning: Evaluating Programs
- District Culture: Building Safe and Supportive Environments
- District Culture: Engaging Families and Communities
- ★ Resources and Operations: Recruiting, Developing, and Retaining Talent
- Resources and Operations:
   Improving Operations





# RECOMMENDATIONS

# RECOMMENDATIONS

- SCCSD should evaluate the implementation and outcomes of programs meant to address student behavior. Participants suggest that the district can better make use of data to assess program impact on student behavior. Further, even though most participants believe that the district meets or exceeds expectations in encouraging positive behavior, nearly two-thirds would like CCSD to better explore alternative disciplinary practices. To evaluate the efficacy of its behavior and discipline programs (e.g., PBIS), the district should conduct further research that examines disciplinary data, stakeholder perceptions of program efficacy, and the fidelity with which such programs are implemented.
- SCCSD should prioritize key strategic areas related to distric