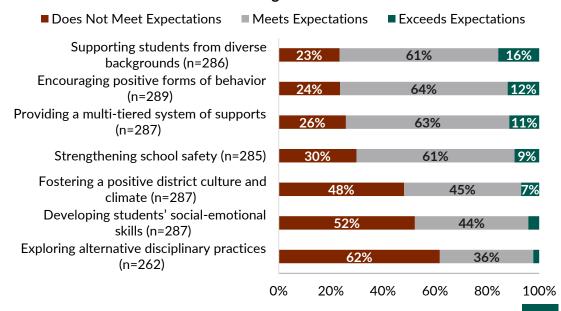

it is the lowest-rated performance area (62% does not meet expectations).

Please indicate how much of a priority the following strategic areas are for your district.

|                                                   | Mean<br>(n=9) |
|---------------------------------------------------|---------------|
| Supporting students from diverse backgrounds      | 4.00          |
| Providing a multi-tiered system of supports       | 3.78          |
| Encouraging positive forms of behavior            | 3.78          |
| Strengthening school safety                       | 3.56          |
| Exploring alternative disciplinary practices      | 3.56          |
| Fostering a positive district culture and climate | 3.44          |
| Developing students' social-emotional skills      | 3.33          |





# **KEY FINDINGS: RESOURCES AND OPERATIONS**

The majority of participants indicate that the district underperforms in its efforts to maintain optimal staffing levels and to mitigate staff attrition.

- Although maintaining optimal staffing levels is the highest-rated district priority, 83% of participants report that the district does not meet expectations in this regard.
- Similarly, staff members indicate district performance in monitoring staff satisfaction (71%) and in understanding the causes of staff attrition (77%) should be improved.





### PRIORITY AND PERFORMANCE – ALL SUBCONSTRUCTS

### **Subconstructs by Priority and Performance**

- ▲ District Leadership
- Teaching and Learning: College and Career Readiness
- ◆ Teaching and Learning: Evaluating Programs
- District Cultu