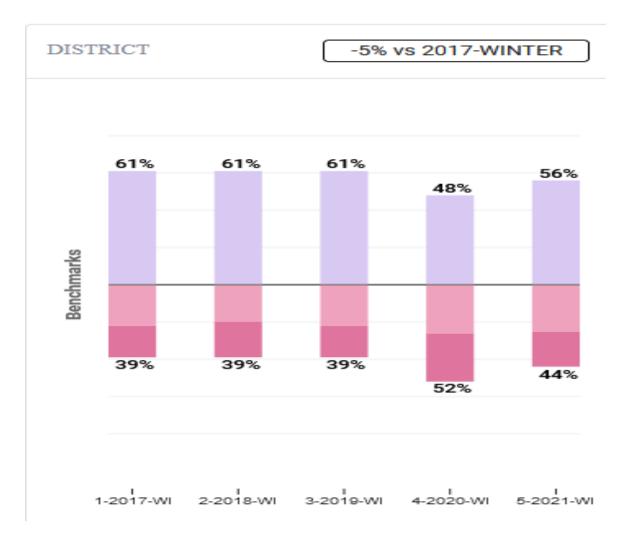

relevant, rigorous, and innovative academics.

### Impact on Student Achievement:

Monitoring and evaluating student academic progress ensures students receive the appropriate academic support. **Funding Source:** 

Not Applicable

### **Recommendation:**

That the Board of Directors acknowledge the FAST Assessment Update for Elementary.

### **FAST Assessment Update**

May 9th, 2022

Brian Burnight Director of Elementary Education Angela Bemus Office of Curriculum, Instruction, and Assessment Sioux City Community School District





### Areading Assessment Data







## CBMR (Fluency) Assessment Data



| HIGH RISK |   | SOME RISK |   | LOW RISK |  |
|-----------|---|-----------|---|----------|--|
|           | _ |           | _ |          |  |



### Early Reading K-1 Assessment Data



|  | HIGH RISK | SOME RISK | LOW RISK |  |
|--|-----------|-----------|----------|--|
|  | monthion  | oome mon  | Lon Mon  |  |
|  |           |           |          |  |



### **Response to Data**

In Response to the Data the district has implemented the following practices:

- MTSS training
- Visible and Measurable Learning training for classroom instruction
- 186 tutors spread across all elementary schools
- Enhanced Research-based intervention materials for both Math and Reading
- Summer School Programs
- ESSER Community Partnership: Sanford Center, Family Access Center, Beyond the Bell



### Recommendation

• That the Board of Directors acknowledge the FAST Assessment Update for Elementary.





### believe... achieve... succeed

www.siouxcityschools.org

#### Sioux City Communit