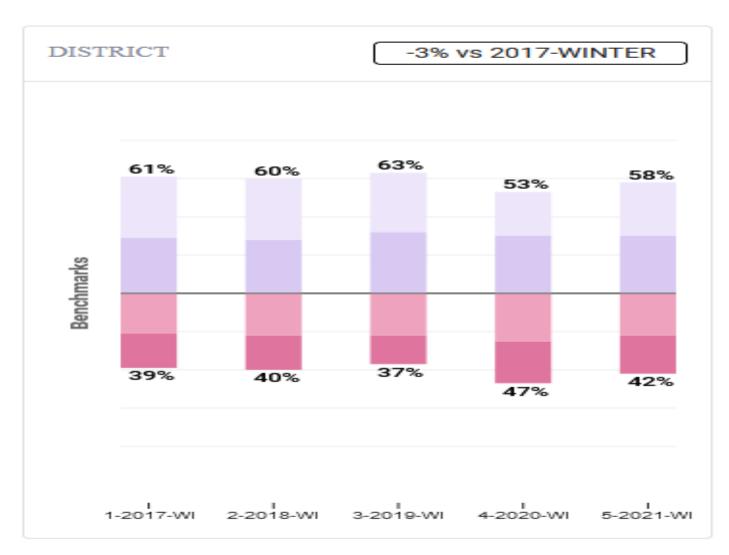

279-6822

The FAST Assessment is administered three times per year in grades K-5. FAST assesses student progress in Reading and Math.

### Focus 2022 Goal Priority Area:

Goal 1: Provide relevant, rigorous, and innovative academics.

### Impact on Student Achievement:

Monitoring and evaluating student academic progress ensures students receive the appropriate academic support. **Funding Source:** 

Not Applicable

### **Recommendation:**

That the Board of Directors acknowledge the FAST Assessment Update for Elementary.

### **FAST Assessment Update**

May 9th, 2022

Brian Burnight Director of Elementary Education Angela Bemus Office of Curriculum, Instruction, and Assessment Sioux City Community School District





### Areading Assessment Data







## CBMR (Fluency) Assessment Data



| HIGH RISK |   | SOME RISK |   | LOW RISK |  |
|-----------|---|-----------|---|----------|--|
|           | _ |           | _ |          |  |



### Early Reading K-1 Assessment Data



|  | HIGH RISK | SOME RISK | LOW RISK |  |
|--|-----------|-----------|----------|--|
|  | monthion  | oome mon  | Lon Mon  |  |
|  |           |           |          |  |



### **Response to Data**

In Response to the Data the district has implemented the following practices:

- MTSS training
- Visible and Measurable Learning training for classroom instruction
- 186 tutors spread across all elementary schools
- Enhanced Research-based intervention materials for both Math and Reading
- Summer School Programs
- ESSER Community Partnership: Sanford Center, Family Access Center, Beyond the Bell



### Rec