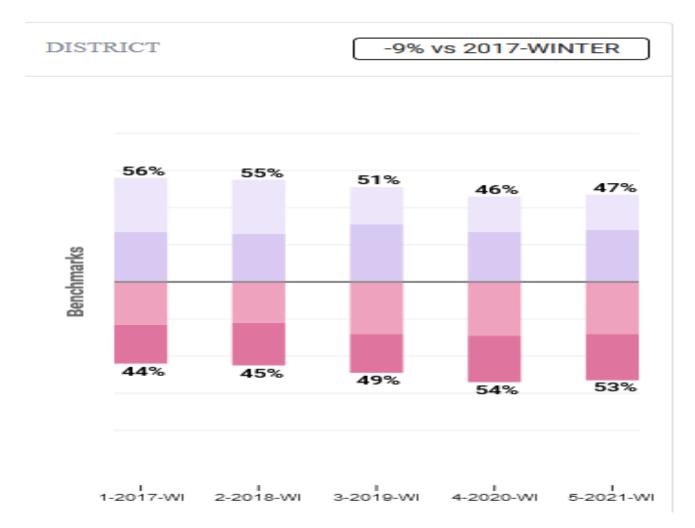

ation:**

### Contact: Angela Bemus (712) 279-6822

The FAST Assessment is administered three times per year in grades K-5. FAST assesses student progress in Reading and Math.

### Focus 2022 Goal Priority Area:

Goal 1: Provide relevant, rigorous, and innovative academics.

### Impact on Student Achievement:

Monitoring and evaluating student academic progress ensures students receive the appropriate academic support. **Funding Source:** 

Not Applicable

### **Recommendation:**

That the Board of Directors acknowledge the FAST Assessment Update for Elementary.

### **FAST Assessment Update**

May 9th, 2022

Brian Burnight Director of Elementary Education Angela Bemus Office of Curriculum, Instruction, and Assessment Sioux City Community School District





### Areading Assessment Data







## CBMR (Fluency) Assessment Data



| HIGH RISK |   | SOME RISK |   | LOW RISK |  |
|-----------|---|-----------|---|----------|--|
|           | _ |           | _ |          |  |



### Early Reading K-1 Assessment Data



|  | HIGH RISK | SOME RISK | LOW RISK |  |
|--|-----------|-----------|----------|--|
|  | monthion  | oome mon  | Lon Mon  |  |
|  |           |           |          |  |



### **Response to Data**

In Response to the Data the district has implemented the following practices:

- MTSS training
- Visible and Measurable Learning training for classroom instruction
- 186 tutors spread across all elementary schools
- Enhanced Research-based intervention materials for both Math and Reading
- Summer School Programs
- ESSER Community Partnership: Sanford Center, Family