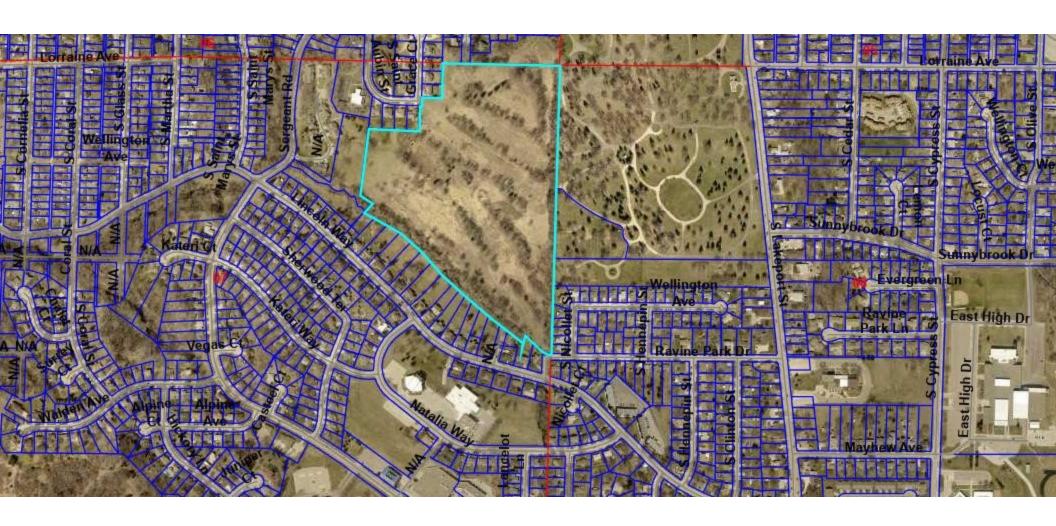

# B. FY24 Property Purchase of 2900 South St. Aubin - Tim Paul

RECOMMENDATION: That the Board of Directors sets a public hearing on November 13, 2023, at 6:00 p.m. and following the public hearing approves the purchase of 2900 S. St. Aubin, 2832 S. Patterson St, & 4243 Lincoln Way, Sioux City, IA 51106 with Leash LLC of North Sioux City, SD in the amount of \$457,000.00.