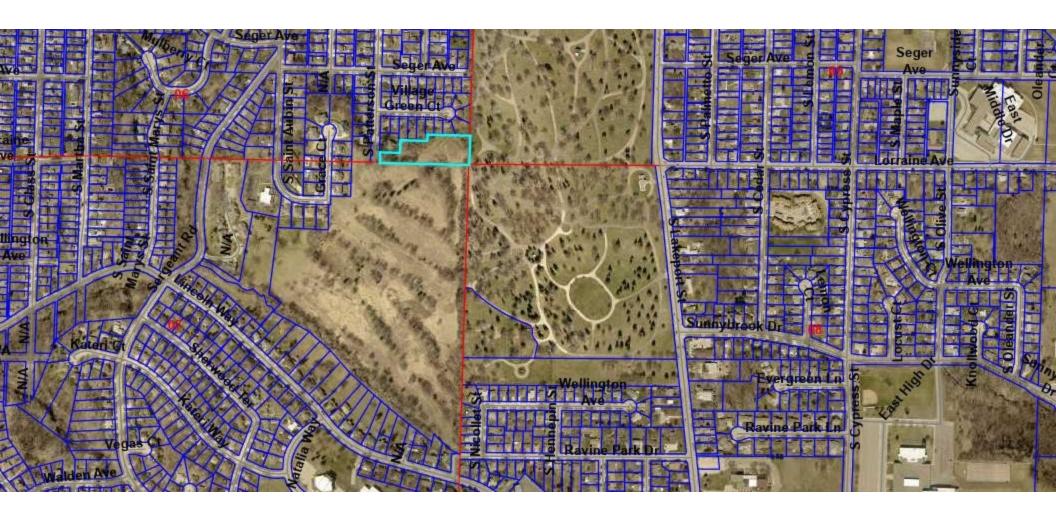

# B. FY24 Property Purchase of 2900 South St. Aubin - Tim Paul

RECOMMENDATION: That the Board of Directors sets a public hearing on November 13, 2023, at 6:00 p.m. and following the public hearing approves the purchase of 2900 S. St. Aubin, 2832 S. Patterson St, & 4243 Lincoln Way, Sioux City, IA 51106 with Leash LLC of North Sioux City, SD in the amount of \$457,000.00.