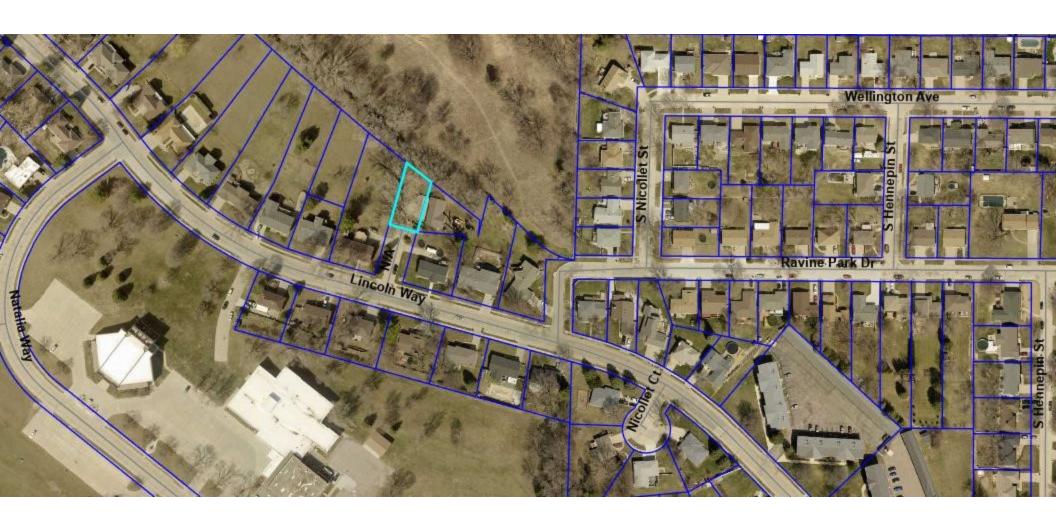

# B. FY24 Property Purchase of 2900 South St. Aubin - Tim Paul

RECOMMENDATION: That the Board of Directors sets a public hearing on November 13, 2023, at 6:00 p.m. and following the public hearing approves the purchase of 2900 S. St. Aubin, 2832 S. Patterson St, & 4243 Lincoln Way, Sioux City, IA 51106 with Leash LLC of North Sioux City, SD in the amount of \$457,000.00.