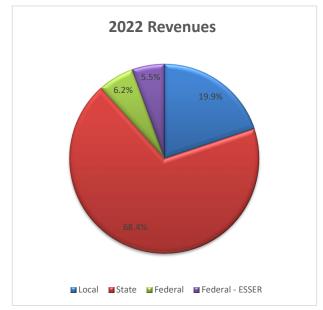

d Revenues

| Revenue         |                   |        |
|-----------------|-------------------|--------|
| Source          | 2023              | Ratio  |
| Local           | \$<br>42,750,377  | 20.3%  |
| State           | \$<br>134,991,192 | 64.2%  |
| Federal         | \$<br>9,804,850   | 4.7%   |
| Federal - ESSER | \$<br>22,761,877  | 10.8%  |
| Total           | \$<br>210,308,296 | 100.0% |

| Revenue         |                   |        |
|-----------------|-------------------|--------|
| Source          | 2022              | Ratio  |
| Local           | \$<br>38,007,835  | 19.9%  |
| State           | \$<br>130,672,819 | 68.4%  |
| Federal         | \$<br>11,749,055  | 6.2%   |
| Federal - ESSER | \$<br>10,518,147  | 5.5%   |
| Total           | \$<br>190,947,856 | 100.0% |





#### Sioux City Community School District General Fund Expenditure Ratio

| General Fund Expenditure Ratio =  | Function                        |  |  |
|-----------------------------------|---------------------------------|--|--|
| General I und Expenditure Ratio = | Total General Fund Expenditures |  |  |

| Function          | 2023              | Ratio  |
|-------------------|-------------------|--------|
| Instruction       | \$<br>126,409,530 | 64.8%  |
| Support services: |                   |        |
| Student           | \$<br>9,195,482   | 4.7%   |
| Instruction       | \$<br>14,212,128  | 7.3%   |
| Administration    | \$<br>18,540,281  | 9.5%   |
| O&M               | \$<br>13,809,688  | 7.1%   |
| Transportation    | \$<br>5,236,440   | 2.7%   |
| AEA Flowthrough   | \$<br>7,