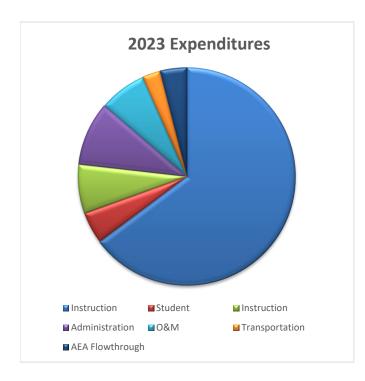

| \$<br>18,540,281  | 9.5%   |
| O&M               | \$<br>13,809,688  | 7.1%   |
| Transportation    | \$<br>5,236,440   | 2.7%   |
| AEA Flowthrough   | \$<br>7,709,061   | 4.0%   |
| Total             | \$<br>195,112,610 | 100.0% |

| Function          | 2022              | Ratio  |
|-------------------|-------------------|--------|
| Instruction       | \$<br>117,674,819 | 64.2%  |
| Support services: |                   |        |
| Student           | \$<br>8,307,404   | 4.5%   |
| Instruction       | \$<br>14,537,308  | 7.9%   |
| Administration    | \$<br>17,013,402  | 9.3%   |
| O&M               | \$<br>13,375,595  | 7.3%   |
| Transportation    | \$<br>4,844,523   | 2.6%   |
| AEA Flowthrough   | \$<br>7,545,616   | 4.1%   |
| Total             | \$<br>183,298,667 | 100.0% |





**Student support services** includes attendance and social work services, guidance services, health services, psychological services, audiology services, and other student support services.

**Instruction support services** includes improvement of instruction services, library media services, instruction related technology services, and academic student assessment.

**Administration support services** includes board of education, executive administration services, special area administration services, school administration, business and central services, personnel services, and administrative technology services.

**Operations and maintenance of plant** includes operation and maintenance of buildings, care and upkeep of grounds, care and upkeep of equipment, vehicle operation and main