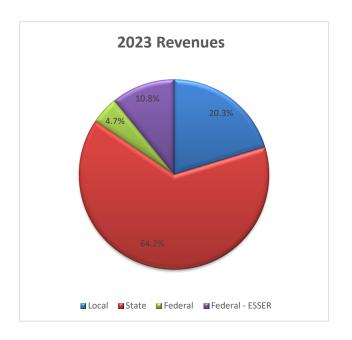

und Revenues

| Revenue         |                   |        |
|-----------------|-------------------|--------|
| Source          | 2023              | Ratio  |
| Local           | \$<br>42,750,377  | 20.3%  |
| State           | \$<br>134,991,192 | 64.2%  |
| Federal         | \$<br>9,804,850   | 4.7%   |
| Federal - ESSER | \$<br>22,761,877  | 10.8%  |
| Total           | \$<br>210,308,296 | 100.0% |

| Revenue         |                   |        |
|-----------------|-------------------|--------|
| Source          | 2022              | Ratio  |
| Local           | \$<br>38,007,835  | 19.9%  |
| State           | \$<br>130,672,819 | 68.4%  |
| Federal         | \$<br>11,749,055  | 6.2%   |
| Federal - ESSER | \$<br>10,518,147  | 5.5%   |
| Total           | \$<br>190,947,856 | 100.0% |





#### Sioux City Community School District General Fund Expenditure Ratio

| General Fund Expenditure Ratio =  | Function                        |  |  |
|-----------------------------------|---------------------------------|--|--|
| General I und Expenditure Ratio = | Total General Fund Expenditures |  |  |

| Function          | 2023              | Ratio  |
|-------------------|-------------------|--------|
| Instruction       | \$<br>126,409,530 | 64.8%  |
| Support services: |                   |        |
| Student           | \$<br>9,195,482   | 4.7%   |
| Instruction       | \$<br>14,212,128  | 7.3%   |
| Administration    | \$<br>18,540,281  | 9.5%   |
| O&M               | \$<br>13,809,688  | 7.1%   |
| Transportation    | \$<br>5,236,440   | 2.7%   |
| AEA Flowthrough   | \$<br>