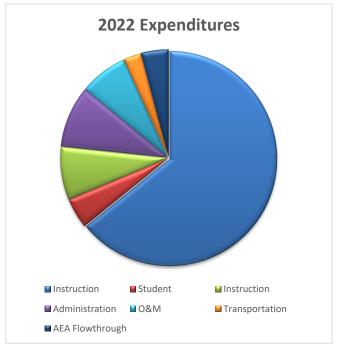

| \$<br>18,540,281  | 9.5%   |
| O&M               | \$<br>13,809,688  | 7.1%   |
| Transportation    | \$<br>5,236,440   | 2.7%   |
| AEA Flowthrough   | \$<br>7,709,061   | 4.0%   |
| Total             | \$<br>195,112,610 | 100.0% |

| Function          | 2022              | Ratio  |
|-------------------|-------------------|--------|
| Instruction       | \$<br>117,674,819 | 64.2%  |
| Support services: |                   |        |
| Student           | \$<br>8,307,404   | 4.5%   |
| Instruction       | \$<br>14,537,308  | 7.9%   |
| Administration    | \$<br>17,013,402  | 9.3%   |
| O&M               | \$<br>13,375,595  | 7.3%   |
| Transportation    | \$<br>4,844,523   | 2.6%   |
| AEA Flowthrough   | \$<br>7,545,616   | 4.1%   |
| Total             | \$<br>183,298,667 | 100.0% |





**Student support services** includes attendance and social work services, guidance services, health services, psychological services, audiology services, and other student support services.

**Instruction support services** includes improvement of instruction services, library media services, instruction related technology services, and academic student assessment.

**Administration support services** includes board of education, executive administration services, special area administration services, school administration, business and central services, personnel services, and administrative technology services.

**Operations and maintenance of plant** includes operation and maintenance of buildings, care and upkeep of grounds, care and upkeep of equipment, vehicle operation and mainte